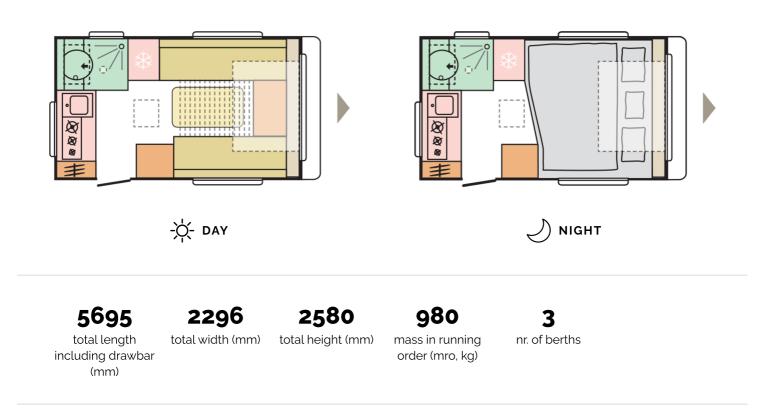

### **B. DIMENSIONS AND WEIGHTS**

| Total length including drawbar (mm)                    | 5695         |
|--------------------------------------------------------|--------------|
| Body length (mm)                                       | 4280         |
| Internal length (mm)                                   | 3640         |
| Total width (mm)                                       | 2296         |
| Internal width (mm)                                    | 2170         |
| Total height (mm)                                      | 2580         |
| Internal height (mm)                                   | 1950         |
| Awning perimeter dimensions (body/chassis, cm)         | 822/382      |
| Flat roof length                                       | 2358         |
| Ex-works weight (kg)                                   | 960          |
| Mass in running order (MRO, kg)                        | 980          |
| Mass in running order (MRO-max, kg)                    | 1227         |
| Max additional options mass (kg)                       | 247          |
| Maximum technically permissible laden mass (MTPLM, kg) | 1300         |
| Maximum loading weight (kg)                            | 320          |
| Floor, wall and roof total thickness (mm)              | 40/22,9/28,8 |
| Floor, wall and roof insulation thickness (mm)         | 29/20/25     |
|                                                        |              |

### M. AUDIO/VIDEO

| τv  | holder |  |
|-----|--------|--|
| 1 1 | notaer |  |

**O. COLLECTION** 

| Commercial name_local   | Altea 362 LH |
|-------------------------|--------------|
| Nr. of berths           | 3            |
| Max loading weight (kg) | 1300         |
| Garage                  | Х            |
| Single beds             | Х            |
| French bed              | Х            |
| Rear bed                | Х            |
| U-shaped sitting area   | Х            |
| Block kitchen           | Х            |
|                         |              |